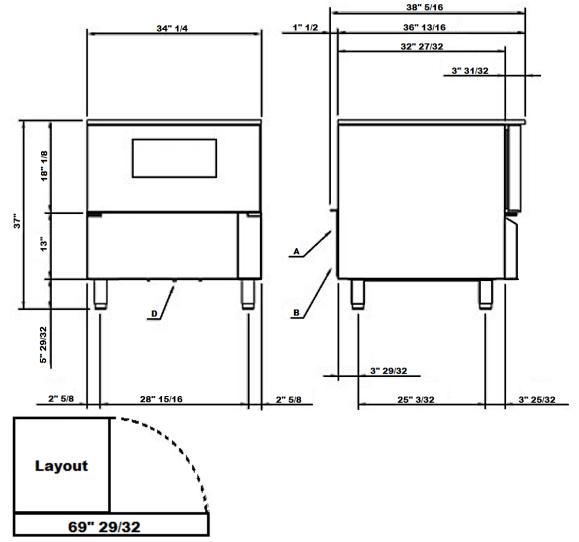

# Features - Technical

Production per chill cycle

Mass /cycle [lbs]

Production per freeze cycle Internal

volume [cu. Ft]

Pan Capacity

Gross weight [lb] / Net Weight

External Dimensions LxWxH (inches)

317 pounds / 302 pounds

See Above Drawing

220 / 1 / 60

1083 Watts

NT2178GK

64

\*\*\* The blast chilling & shock freezing yields, expressed in Kg or lb are indicative and not binding. The food cooling time depends on its composition and sizing. The actual cooling time for various food might be different from the indicated one.