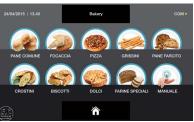

# **INFINITY Start 5FS Blast Chiller & Freezer**

55 Pounds

Blast Chilling Capacity: Blast Freezing Capacity: 33 Pounds

Pan Capacity: (10) GN 2/1 Pans or (5) Full-**Sized Bake Sheets** 

Infinity Pastry

**Infinity Bakery** 

Infinity Main Dishes

## **Touch Screen Controls**

Main Dishes, Pastry or Bakery? Infinity Evolution allows you to choose from hundreds of programs that best suits your work. One software program, for endless combinations of operations. You can trust Afinox experience by selecting the automatic cycle for specific products, or personalize the work phases by setting up the *manual cycles*. The *combined cycle* allows to set a complete work process, from the freezing for conservation to the regeneration for service, in a few and easy steps.