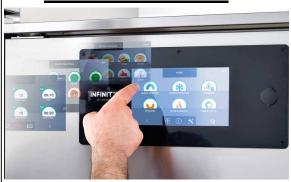

## **Touch Screen Controls**

Main Dishes, Pastry or Bakery? Infinity Evolution allows you to choose from hundreds of programs that best suits your work. One software program, for endless combinations of operations. You can trust Afinox experience by selecting the automatic cycle for specific products, or personalize the work phases by setting up the *manual cycles*. The *combined cycle* allows to set a complete work process, from the freezing for conservation to the regeneration for service, in a few and easy steps.

## **Construction Features**

S/S AISI304 Blast chillers on castors or feet, with integrated or remote condensing unit, for GN1/1 or EN400x600 (Mod.-P only EN400x600) shelves. Touch control system 9". Available cycles (automatic and manual customizable):