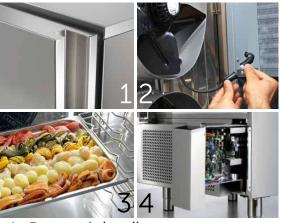

#### Standard Features:

- 1. Ergonomic handle
- 2. Quick connections to reduce maintenance costs
- 3. Wire runners for GN1/1 and 400x600 trays
- 4. Removable electrical panel for easy maintenance

Optional: • Removable filter • Supervisor • Shelves and icecream pans