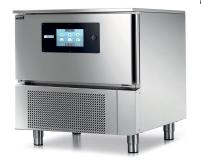

# **INFINITY Start 5FS Blast Chiller & Freezer**

55 Pounds

Blast Chilling Capacity: Blast Freezing Capacity: 33 Pounds

Pan Capacity: (10) GN 2/1 Pans or (5) Full-**Sized Bake Sheets** 

Infinity Pastry

**Infinity Bakery** 

# INFINITY Start 5FS Blast Chiller & Freezer