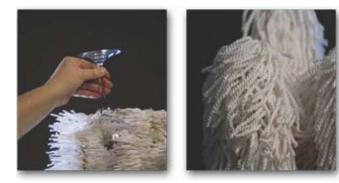

# GP-5 COMMERCIAL STEMWARE DRYER/POLISHER

The Campus Products StemshinePro <sup>™</sup> was designed with the restaurant operator in mind. Five high spinning soft polishing brushes aided by a heated fan assists the operator in producing gleaming shiny stemware. Easily capable of drying and polishing six to eight times the human equivalent the Stemshine<sup>™</sup> provides labor savings in addition to higher quality results. As many as 300 stems per hour.

The Stemshine<sup>™</sup> is designed to function as a permanent fixture, yet is light enough to be moved around any facility on a "where needed" basis. Drawing less than 10 amps, and weighing in at 26 lbs makes the Stemshine<sup>™</sup> completely portable. High quality polishing, fast drying, brilliant shine all equates to a positive reflection.

#### PERFORMANCE FEATURES

- \* High speed powerful fan to assist in drying action
- \* Plug-and-Play ability on any 13 amp. circuit
- \* Light enough to move about any facility
- \* Low profile, five brush system, suitable for 1 item production
- \* Air chimney focuses air flow
- \* Simple one button On/Off control
- \* Easy to remove/clean gentle polishing brushes
- \* Quiet, vibration free