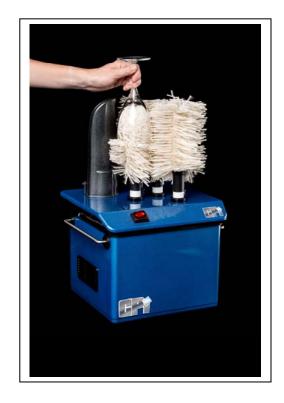

# GP-5 COMMERCIAL STEMWARE DRYER/POLISHER

The Campus Products StemshinePro <sup>™</sup> was designed with the restaurant operator in mind. Five high spinning soft polishing brushes aided by a heated fan assists the operator in producing gleaming shiny stemware. Easily capable of drying and polishing six to eight times the human equivalent the Stemshine<sup>™</sup> provides labor savings in addition to higher quality results. As many as 300 stems per hour.

The Stemshine<sup>™</sup> is designed to function as a permanent fixture, yet is light enough to be moved around any facility on a "where needed" basis. Drawing less than 10 amps, and weighing in at 26 lbs makes the Stemshine<sup>™</sup> completely portable. High quality polishing, fast drying, brilliant shine all equates to a positive reflection.

#### CONSTRUCTION FEATURES

- \* Light weight, impact resistant, ABS717 exterior shell to withstand tough kitchen environments
- \* Solid steel sub frame on constructed base for years of use
- \* Easy access fuse assembly
- \* Durable fan motor with separate heating element for ease of replacement
- \* Long life drive belts

#### PERFORMANCE FEATURES

- \* High speed powerful fan to assist in drying action
- \* Plug-and-Play ability on any 13 amp. circuit
- \* Light enough to move about any facility
- \* Low profile, five brush system, suitable for 1 item production
- \* Air chimney focuses air flow
- \* Simple one button On/Off control
- \* Easy to remove/clean gentle polishing brushes
- \* Quiet, vibration free