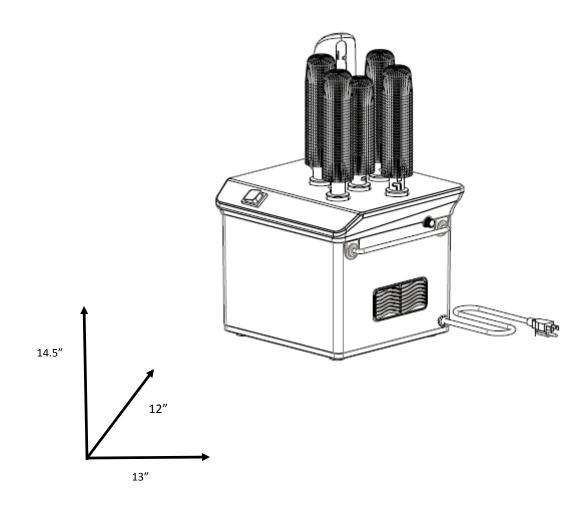

#### SPECIFICATIONS:

| AMPS                | 9.2             | с  |
|---------------------|-----------------|----|
| WATTS               | 1000            |    |
| DIMENSIONS: (WXDXH) | 13" X 12" X 14. | 5″ |
| VOLTS               | 110 / 60 Hz     |    |
| SHIPPING WEIGHT:    | 30 LBS          |    |