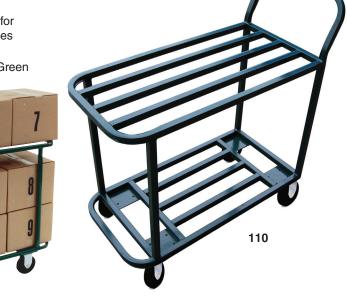

## **STOCKING AND MARKING CARTS**

- This stocking and marking cart is an excellent transporter for stockroom, shipping and selling floor. Bottom shelf increases capacity.
- Constructed of square, heavy duty, all welded steel tube. Green powder coated finish.
- 18" width is ideal for narrow aisles.
- Rolls easily on two 5" swivel and two 5" rigid casters with 600 lb weight capacity.

| Model<br>Number | Order# | Over  | all Dimens | Capacity | Approx.  |                    |
|-----------------|--------|-------|------------|----------|----------|--------------------|
|                 |        | Width | Length     | Height   | Capacity | Approx.<br>Ship Wt |
|                 |        | (in)  | (in)       | (in)     | (lb)     | (lb)               |
| 110             | 126543 | 18    | 40         | 41       | 600      | 44                 |