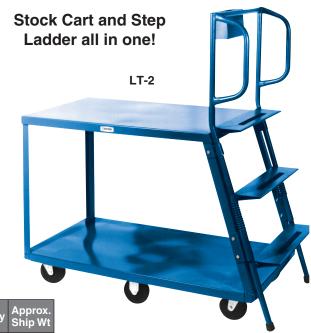

## **LADDER TRUCK**

- All purpose truck is ideal for stocking, marking and reaching high shelves.
- Constructed of all welded steel with six wheel design for maximum maneuverability.
- Non-skid steps and handle bars assure secure grip and foot control.
- Maneuvers easily on four 5" swivel rubber and two 5" rigid rubber plate casters.

## Option:

Specify options by adding suffix to Model Number listed below. BP-2 (180902)...Bumpers (2)

| Model<br>Number | Order# | Overall Dimensions |        |        | Canacity | Approx. |
|-----------------|--------|--------------------|--------|--------|----------|---------|
|                 |        | Width              | Length | Height | Capacity | Ship Wt |
|                 |        | (in)               | (in)   | (in)   | (lb)     | (lb)    |
| LT-2            | 126252 | 24                 | 50     | 53     | 1,000    | 140     |