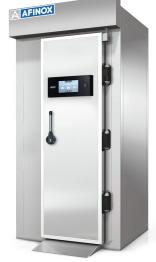

# **INFINITY Start 40 Compact Blast Chiller & Freezer**

Blast Chilling Capacity: Blast Freezing Capacity: 242 Pounds 209 Pounds

Pan Capacity: (2) Trolley of GN 1/1

```
Infinity Pastry
```

Infinity Bakery

Infinity Main Dishes

## INFINITY Start 40 Compact Blast Chiller & Freezer