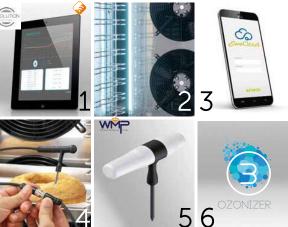

#### **Optional Features:**

- 1. TRACER application for easy display of HACCP data. Wi-Fi supervisor for a continuous monitoring of the machinery and of the HACCP data.
- 2. LED lighting (optional feature only on the START models)
- 3. Cloud computing service for remote control.
- 4. Heated probe
- 5. Multi-point wireless probe.
- 6. Sterilization Kit