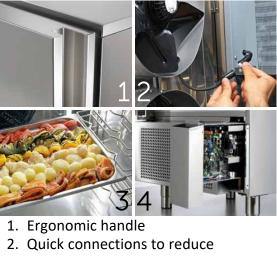

## Standard Features:

- maintenance costs
- 3. Wire runners for GN1/1 and 400x600 trays
- 4. Removable electrical panel for easy maintenance

#### **Construction Features**

S/S AISI304 Blast chillers on castors or feet, with integrated or remote condensing unit, for GN1/1 or EN400x600 (Mod.-P only EN400x600) shelves. Touch control system 9". Available cycles (automatic and manual customizable):

- Blast Chilling
- Shock freezing
- Thawing
- Slow cooking (only All-In-One version)
- Proving (only All-In-One-version)
- Comby cycles
- Multilevel function, defrosting function
- SD CARD with tutorial videos and USB door for HACCP data download, multipoint core probe (4 reading points)