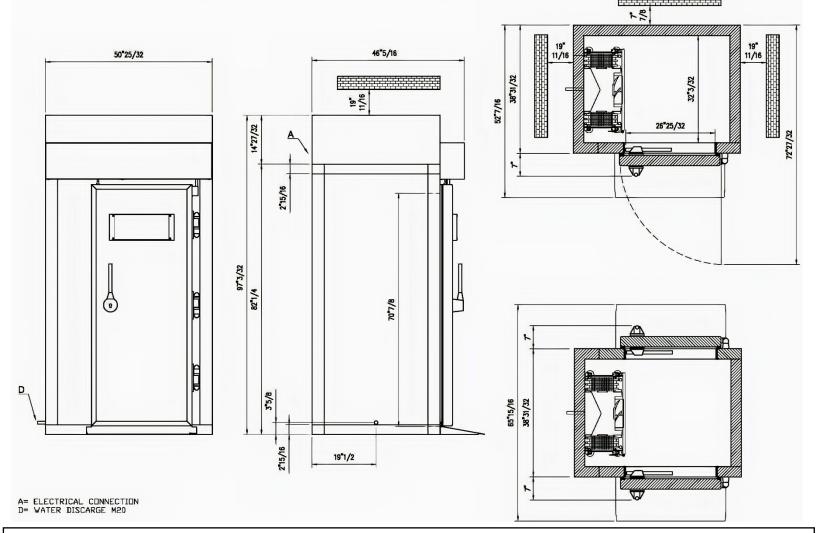

#### Features - Technical

Production per chill cycle Mass /cycle [lbs] Production per freeze cycle Internal volume [cu. Ft] Pan Capacity Gross weight [lb] / Net Weight External Dimensions LxWxH (inches) Power supply (Volts / Phase / Hz) Chilling power [W] Compressor type Air Noise [Db] (A)

## Features - Technical

Chill 242 pounds from 194°F to 37°F in 90 minutes\*\*\* 242 pounds Freeze 209 pounds from 194°F to -0.4°F in 240 minutes\*\*\* 56.15 cubic feet (2) Trolley of GN 1/1 1,087 pounds / 816 pounds See Above Drawing 220 / 3 / 60 5,993 Watts 4EES-4Y-2DU (Semi Hermetic) 74