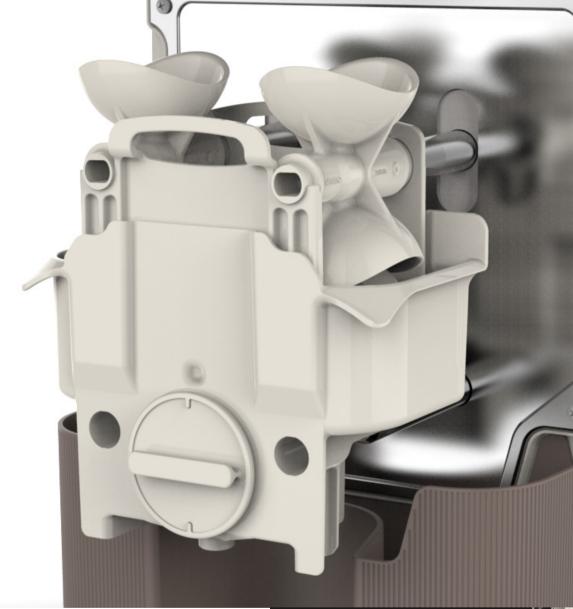

#### Forest Green

With that intuitive system, the EVS squeezing kit is grouped into a single block minimising the number of parts. Easily assemble and disassemble the squeezing kit in one easy movement. Save time and turn it into profit.

# Automatic filter

An innovative rotating design which guarantees the highest quality and purity of the juice.

# Squeezing kits