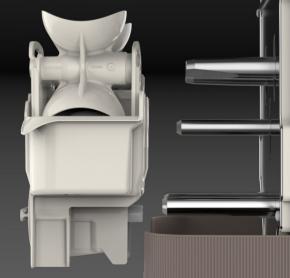

#### Forest Green

With that intuitive system, the EVS squeezing kit is grouped into a single block minimising the number of parts. Easily assemble and disassemble the squeezing kit in one easy movement. Save time and turn it into profit.

# Squeezing kits