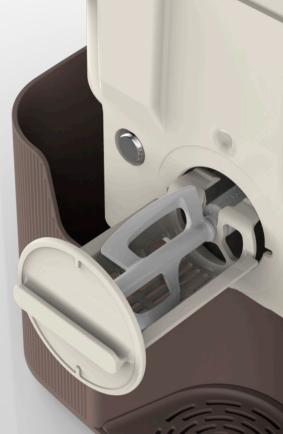

#### Forest Green

With that intuitive system, the EVS squeezing kit is grouped into a single block minimising the number of parts. Easily assemble and disassemble the squeezing kit in one easy movement. Save time and turn it into profit.

# Automatic filter

An innovative rotating design which guarantees the highest quality and purity of the juice.