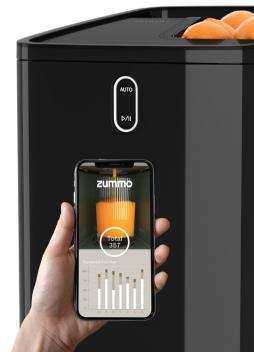

# REW Zummo Cloud

#### Geolocation

Locate and monitor your equipment to ensure the correct use of your Juicer from anywhere.

#### Productivity metrics

Increase the profitability of your business, knowing the consumption data, time of day, serving, size of serving, among others.

#### Status indicators

With programable status alerts you can rest assure that ypur Viva will be ready foryour demands of your busy juice operation.

#### Preventive and predictive maintenance

Zummo cloud will guide you and give you maintenance alerts and will help you troubleshoot your juice, thanks to the constant monitoring of the most important parameters.