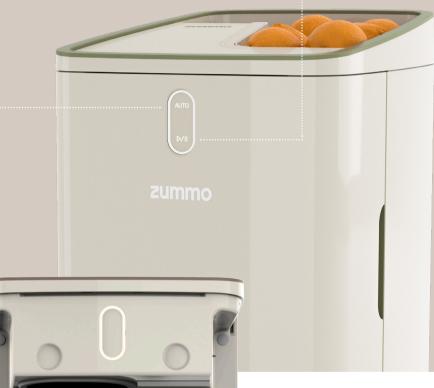

# Two modes of use

## AUTO

#### Automatic mode

Squeezing is activated when oranges are detected in the fruit dispenser.

# D∕II Manual mode

Control the squeezing by yourself using the Play/Pause button.