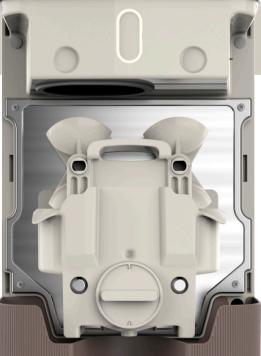

#### Forest Green

With that intuitive system, the EVS squeezing kit is grouped into a single block minimising the number of parts. Easily assemble and disassemble the squeezing kit in one easy movement. Save time and turn it into profit.

# Automatic filter

An innovative rotating design which guarantees the highest quality and purity of the juice.

# Squeezing kits