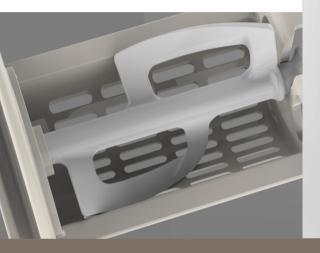

#### Forest Green

With that intuitive system, the EVS squeezing kit is grouped into a single block minimising the number of parts. Easily assemble and disassemble the squeezing kit in one easy movement. Save time and turn it into profit.