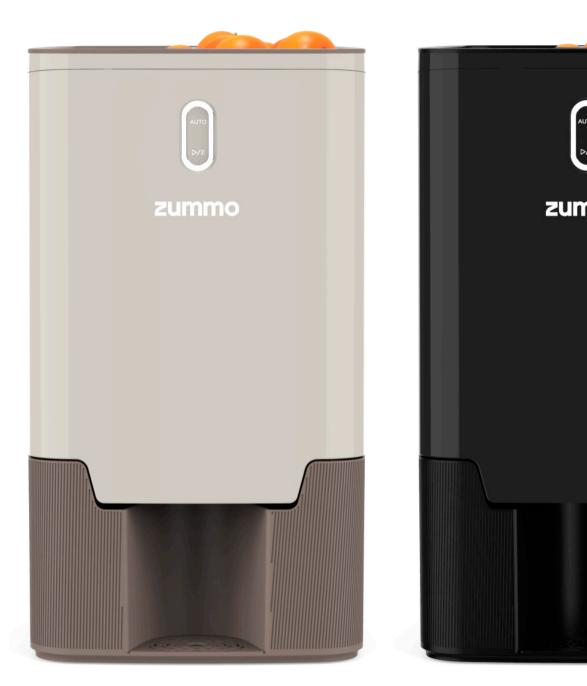

## Savannah Brown

WARNING: This product can expose you to chemicals including bisphenol A, which is known to the State of California to cause cancer and birth defects or other reproductive harm. For more information go to www.P65Warnings.ca.gov

# Midnight Black

#### Forest Green

With that intuitive system, the EVS squeezing kit is grouped into a single block minimising the number of parts. Easily assemble and disassemble the squeezing kit in one easy movement. Save time and turn it into profit.