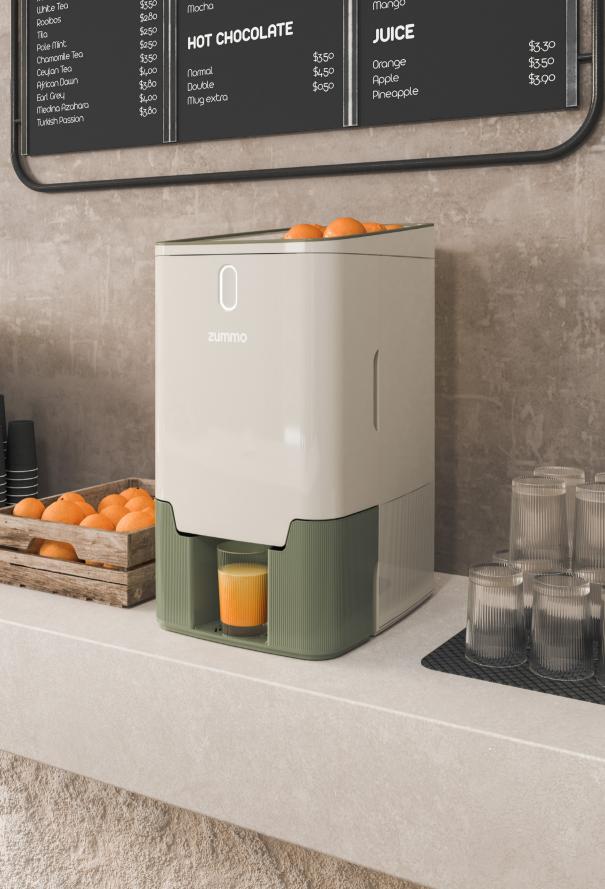

# Viva

A new concept in citrus squeezing has arrived. Viva brings new value to your establishment, an innovative concept that combines design with the most cutting-edge technology. Maximum performance for your business. Maximum style.

# Rediscover Silence

At Zummo we have developed a new traction system based on independent motors. This system reduces the mechanical friction between parts and minimises the noise level.

111

> > Up to 3.3 lbs of fruit in the minimum space. Its sloping design makes

it easy to load the fruit and makes it highly visible, creating an eye-catcher in your business.