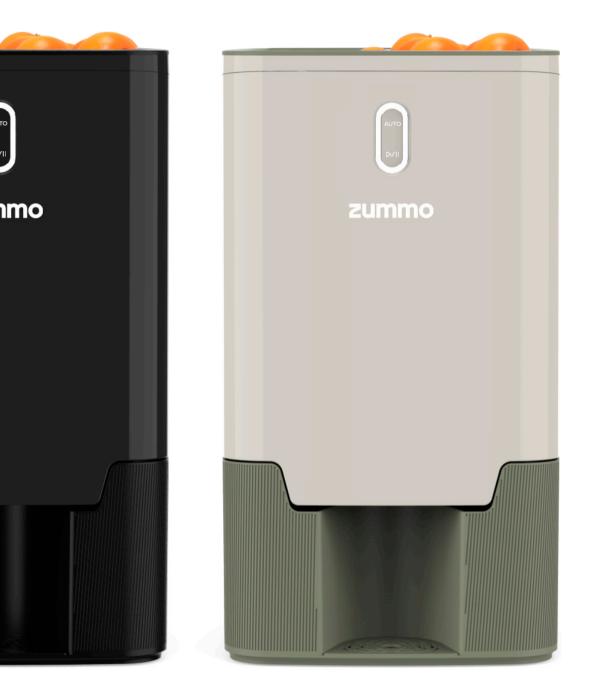

## Savannah Brown

WARNING: This product can expose you to chemicals including bisphenol A, which is known to the State of California to cause cancer and birth defects or other reproductive harm. For more information go to www.P65Warnings.ca.gov

# Midnight Black

#### Forest Green

With that intuitive system, the EVS squeezing kit is grouped into a single block minimising the number of parts. Easily assemble and disassemble the squeezing kit in one easy movement. Save time and turn it into profit.