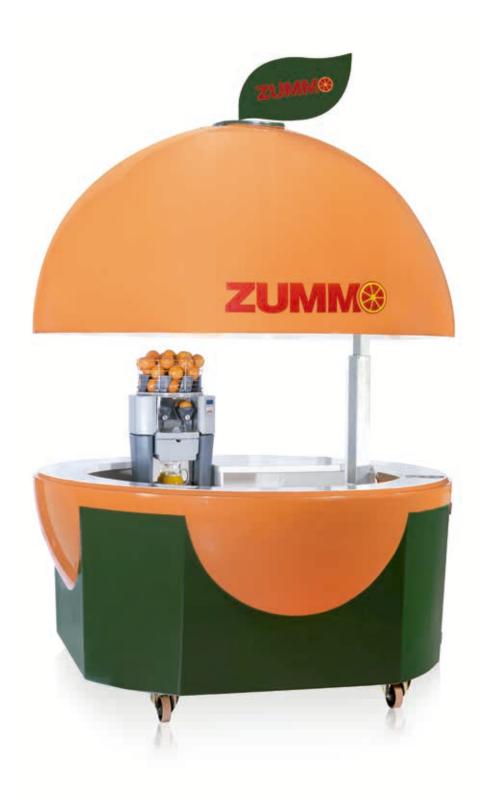

## Attract the public's attention with this novel, original point of sale ideal for offering freshly squeezed natural orange and other products.

- Orange fibreglass structure with detailing in green.
- Octagonal base designed to provide additional space for low-level storage.
- Electric up and down crank opening mechanism that stops automatically.
- · Lockable side access door.
- 360° fibreglass counter provides optimum amount of usable surface on which to place equipment and for serving the public.
- Fibreglass sink built in to the counter.
- · Ventilation opening in upper part of unit.
- Diameter of upper section of sphere can be used as a **shelf** for lightweight items.
- 4 wheels (2 fitted with a brake), 2 handles and a trailer coupling on the base make it easy to move around.
- Safety: 0.03 Amp electrical/circuit breaker.
  - $10 \mbox{Amp}$  and  $20 \mbox{Amp}$  magneto-thermal circuit breakers.
- Includes: Electrical installation. Light sockets and 6 LED lights on the inside.
  - Water connection with electric pump.
- What is not included: Automatic juicer. Transport trailer.

## Ideal

• For shopping centres, parks, seafront promenades etc.

## **TECHNIQUE CHARACTERISTICS**

Measures

Height 104.52"

Width Ø 88.18"

Height total opened 135.6"

Gap opening 31.1"

Weight 661 lbs.

**Packaging** 