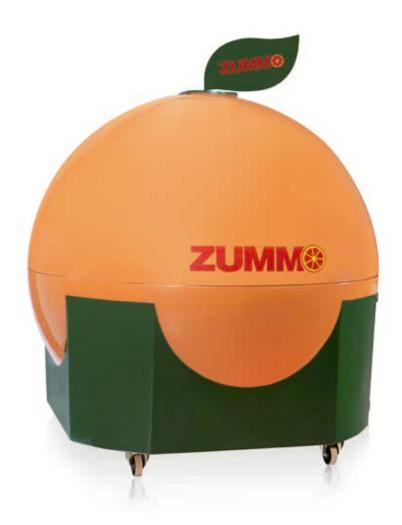

## Attract the public's attention with this novel, original point of sale ideal for offering freshly squeezed natural orange and other products.

- Orange fibreglass structure with detailing in green.
- Octagonal base designed to provide additional space for low-level storage.
- Electric up and down crank opening mechanism that stops automatically.
- · Lockable side access door.
- 360° fibreglass counter provides optimum amount of usable surface on which to place equipment and for serving the public.
- Fibreglass sink built in to the counter.
- · Ventilation opening in upper part of unit.
- Diameter of upper section of sphere can be used as a **shelf** for lightweight items.
- 4 wheels (2 fitted with a brake), 2 handles and a trailer coupling on the base make it easy to move around.
- Safety: 0.03 Amp electrical/circuit breaker.
  - $10 \mbox{Amp}$  and  $20 \mbox{Amp}$  magneto-thermal circuit breakers.
- Includes: Electrical installation. Light sockets and 6 LED lights on the inside.
  - Water connection with electric pump.
- What is not included: Automatic juicer. Transport trailer.

## **TECHNIQUE CHARACTERISTICS**

Measures

Height 104.52"

Width Ø 88.18"

Height total opened 135.6"

Gap opening 31.1"

Weight 661 lbs.

**Packaging** 